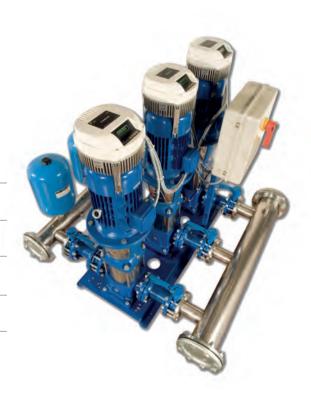

## **GHV Series**

Variable speed sets equipped with Hydrovar® frequency converter and 2-3-4 multistage vertical pumps.

## **Specifications**

Number of pumps: 1 to 4 Delivery: up to 640 m<sup>3</sup>/h Head: up to 160 m Input voltage of panel 3 x 400 V 50 Hz (three-phase)

Power range: 4 x 37 kW (three-phase) Motor starting via variable frequency

operation

Water temperature of the liquid: 0°C to +80°C Pump type: vertical

## Materials

Pump: Stainless steel

Manifold: AISI 304 stainless steel

## Product applications and characteristics

Easy to install

Trouble-free servicing

Pressure transducer controlled

Compact solution

Constant output pressure

Variable speed motors with consequently reduced noise

Protection against dry running

Accessories: Membrane vessel

Versions with non-return valve on suction line available on request

Special configurations available on request